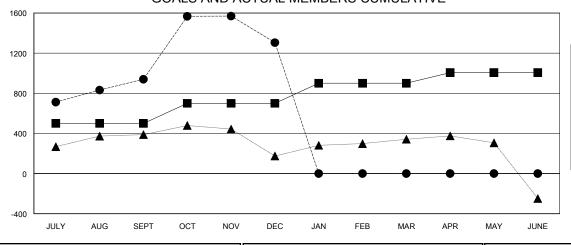

## GOALS AND ACTUAL MEMBERS CUMULATIVE

| -■- | MEMBER | GROWTH | NET | GOAL |
|-----|--------|--------|-----|------|
|-----|--------|--------|-----|------|

- MEMBER GROWTH ACTUAL

- LAST YEAR MEMBERSHIP ACTUAL

## District 324 F

GMT: **LOCATION INDIA GMT CA** 

| Clubs                 |               |           |               | Members               |                       |                         |                                                    |
|-----------------------|---------------|-----------|---------------|-----------------------|-----------------------|-------------------------|----------------------------------------------------|
| RESULTS FOR 2023-2024 |               |           |               | RESULTS FOR 2023-2024 |                       |                         |                                                    |
| QUARTER               | NEW CLUB GOAL | NEW CLUBS | DROPPED CLUBS | QUARTER MEMBE         | ER GROWTH NET<br>GOAL | MEMBER GROWTH<br>ACTUAL | DROPPED<br>MEMBERS ACTUAL<br>(including transfers) |
| JULY/AUG/SEPT         | 7             | 13        | 0             | JULY/AUG/SEPT         | 500                   | 1146                    | 172                                                |
| OCT/NOV/DEC           | 0             | 1         | 3             | OCT/NOV/DEC           | 200                   | 707                     | 330                                                |
| JAN/FEB/MAR           | 6             | 0         | 0             | JAN/FEB/MAR           | 200                   | 0                       | 0                                                  |
| APR/MAY/JUNE          | 3             | 0         | 0             | APR/MAY/JUNE          | 106                   | 0                       | 0                                                  |