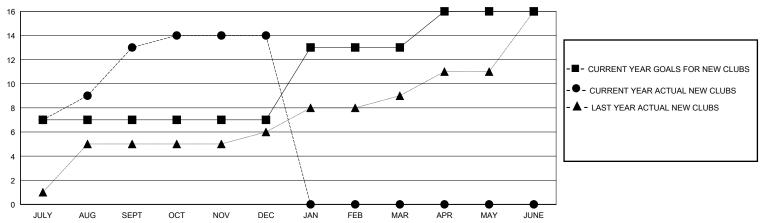

## GOALS AND ACTUAL NEW CLUBS CUMULATIVE

## District 324 F

GMT: **LOCATION INDIA GMT CA** 

| Clubs                 |               |           |               | Members               |                       |                         |                                                    |
|-----------------------|---------------|-----------|---------------|-----------------------|-----------------------|-------------------------|----------------------------------------------------|
| RESULTS FOR 2023-2024 |               |           |               | RESULTS FOR 2023-2024 |                       |                         |                                                    |
| QUARTER               | NEW CLUB GOAL | NEW CLUBS | DROPPED CLUBS | QUARTER MEMBE         | ER GROWTH NET<br>GOAL | MEMBER GROWTH<br>ACTUAL | DROPPED<br>MEMBERS ACTUAL<br>(including transfers) |
| JULY/AUG/SEPT         | 7             | 13        | 0             | JULY/AUG/SEPT         | 500                   | 1146                    | 172                                                |
| OCT/NOV/DEC           | 0             | 1         | 3             | OCT/NOV/DEC           | 200                   | 707                     | 330                                                |
| JAN/FEB/MAR           | 6             | 0         | 0             | JAN/FEB/MAR           | 200                   | 0                       | 0                                                  |
| APR/MAY/JUNE          | 3             | 0         | 0             | APR/MAY/JUNE          | 106                   | 0                       | 0                                                  |